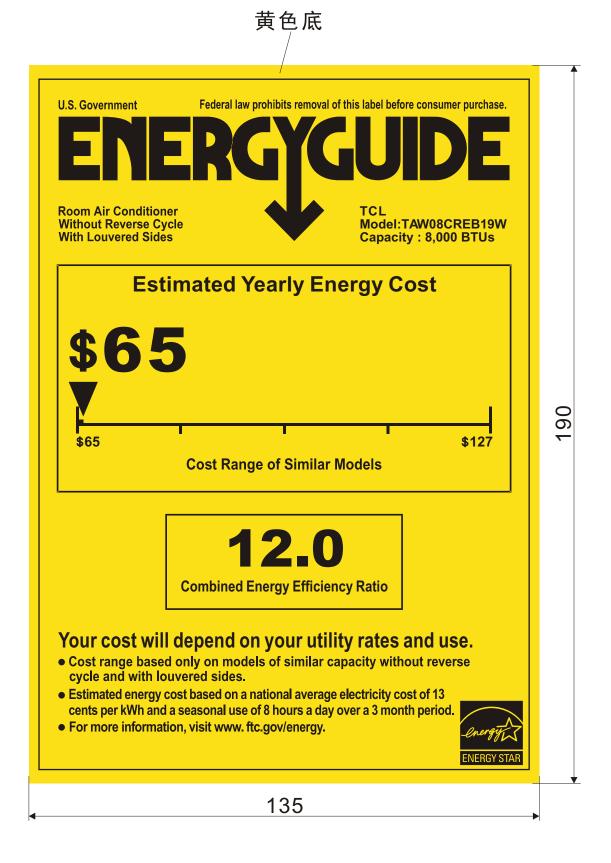

## 技术要求

- 1. 标签边角应裁剪整齐; 2. 标签表面应光洁明亮,字体印刷清晰整齐; 3. 标签背面不附胶;

- 4. 标签纸质为157g/m²;表面过油防水; 5. 颜色要求:黄色为PANTONE Yellow CVC, 黑色为K100; 6. 尺寸要求:如图所示,未注公差按GB/T1804-c级;

|    |    |       |              |     |   |   |   |   | 印刷          | 211388609      |                      |   |   |            |   |
|----|----|-------|--------------|-----|---|---|---|---|-------------|----------------|----------------------|---|---|------------|---|
|    |    |       |              |     |   |   |   |   | 能源卡         |                | 物料编码                 | 质 | 量 | 比          | 例 |
| 标证 | 辽  | 更改文件号 |              |     | 签 | 字 | 日 | 期 | 月七九         |                |                      |   |   |            |   |
| 设计 | ;† | 蔡红凌   | 2018. 11. 21 | 工艺  |   |   |   |   | 铜片          |                |                      |   |   |            |   |
| 校攻 | 付  | 邓雪娇   |              | 标准化 |   |   |   | · | ᆘᆌᄭ         | TCL空调器(中山)有限公司 |                      |   |   |            |   |
| 审核 | 亥  | 张文安   |              | 批准  | 曾 | 霞 |   |   | 共 1 张 第 1 张 |                | ┥ TCL空调器(中山)有限な<br>┃ |   |   | ン<br>リ<br> |   |