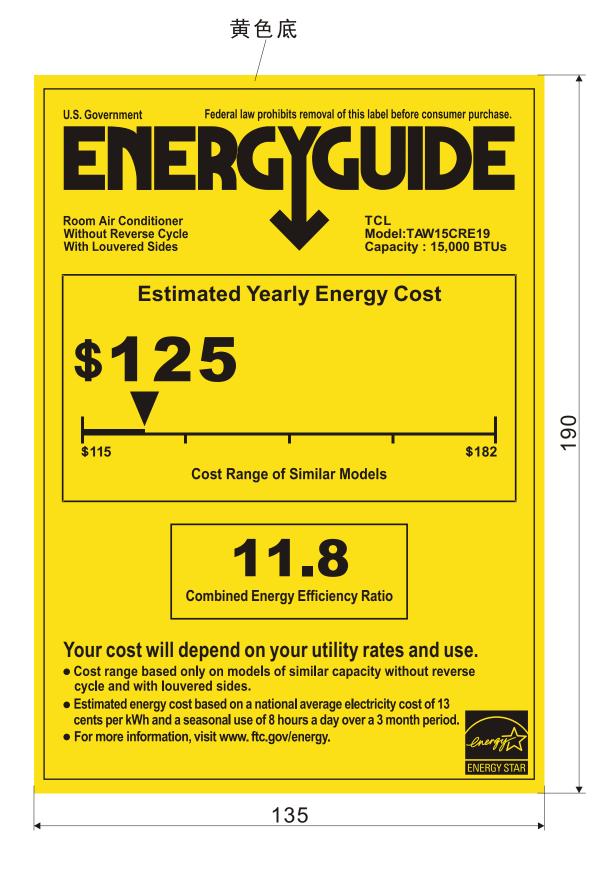

## 技术要求

- 1. 标签边角应裁剪整齐; 2. 标签表面应光洁明亮,字体印刷清晰整齐; 3. 标签背面不附胶;

- 4. 标签纸质为157g/m²;表面过油防水; 5. 颜色要求:黄色为PANTONE Yellow CVC, 黑色为K100;
- 6. 尺寸要求:如图所示,未注公差按GB/T1804-c级;

|     |                |     |              |       |       |        | 印刷表           | 专用件               | 211387020 |   |      |  |
|-----|----------------|-----|--------------|-------|-------|--------|---------------|-------------------|-----------|---|------|--|
| А   | HWGG. 1811-    | 蔡红泽 | <del>支</del> | 2018. | 11.09 | <br>能源 | 物料编码          | 质                 | 量         | 比 | 例    |  |
| 标记  | 更改文件           | 号   | 签 :          | 字     | 日     | 期      | 月七 <i>川</i> 才 |                   |           |   |      |  |
| 设计  | 蔡红凌 2018.10.12 | 工艺  |              |       |       |        | 铜片            |                   |           |   |      |  |
| 校 对 | 刘赛妃            | 标准化 |              |       |       | ·      | TI"J /1       | TCL空调器(中山)有限公司    |           |   |      |  |
| 审核  | 张文安            | 批准  | 曾霞           |       |       |        | 共 1 张         | 10L至炯命(中山)有限公<br> |           |   | グ FJ |  |